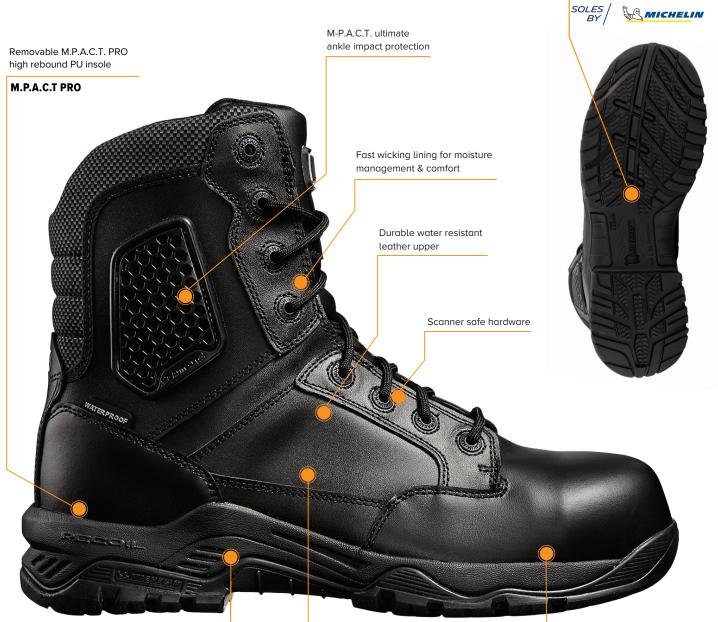

## **STRIKE FORCE 8.0** LEATHER COMPOSITE PLATE WATERPROOF

## A FORCE TO BE RECKONED WITH

- > Product Color: MFE821, M801788-021-001, BLACK
- > Certified to AS 2210.5:2019 OB P E FO HI CI AN WR HRO SRC
- > Size range: Available in size US4 to US15 (including half sizes), US16, US17

## RECOIL

Compression molded RECOIL midsole absorbs impact and provides all-day support and comfort

ANKLE

**SLIP & OIL** 

## MAG-DRY WATERPROOF

BBP

PROTECTION CERTIFIED

MAG-DRY PRO waterproof membrane with blood borne pathogen protection

SRC

SRC

CERTIFIED

HRO

HRO

High-Traction, slip and oil resistant MICHELIN outsole for maximum grip